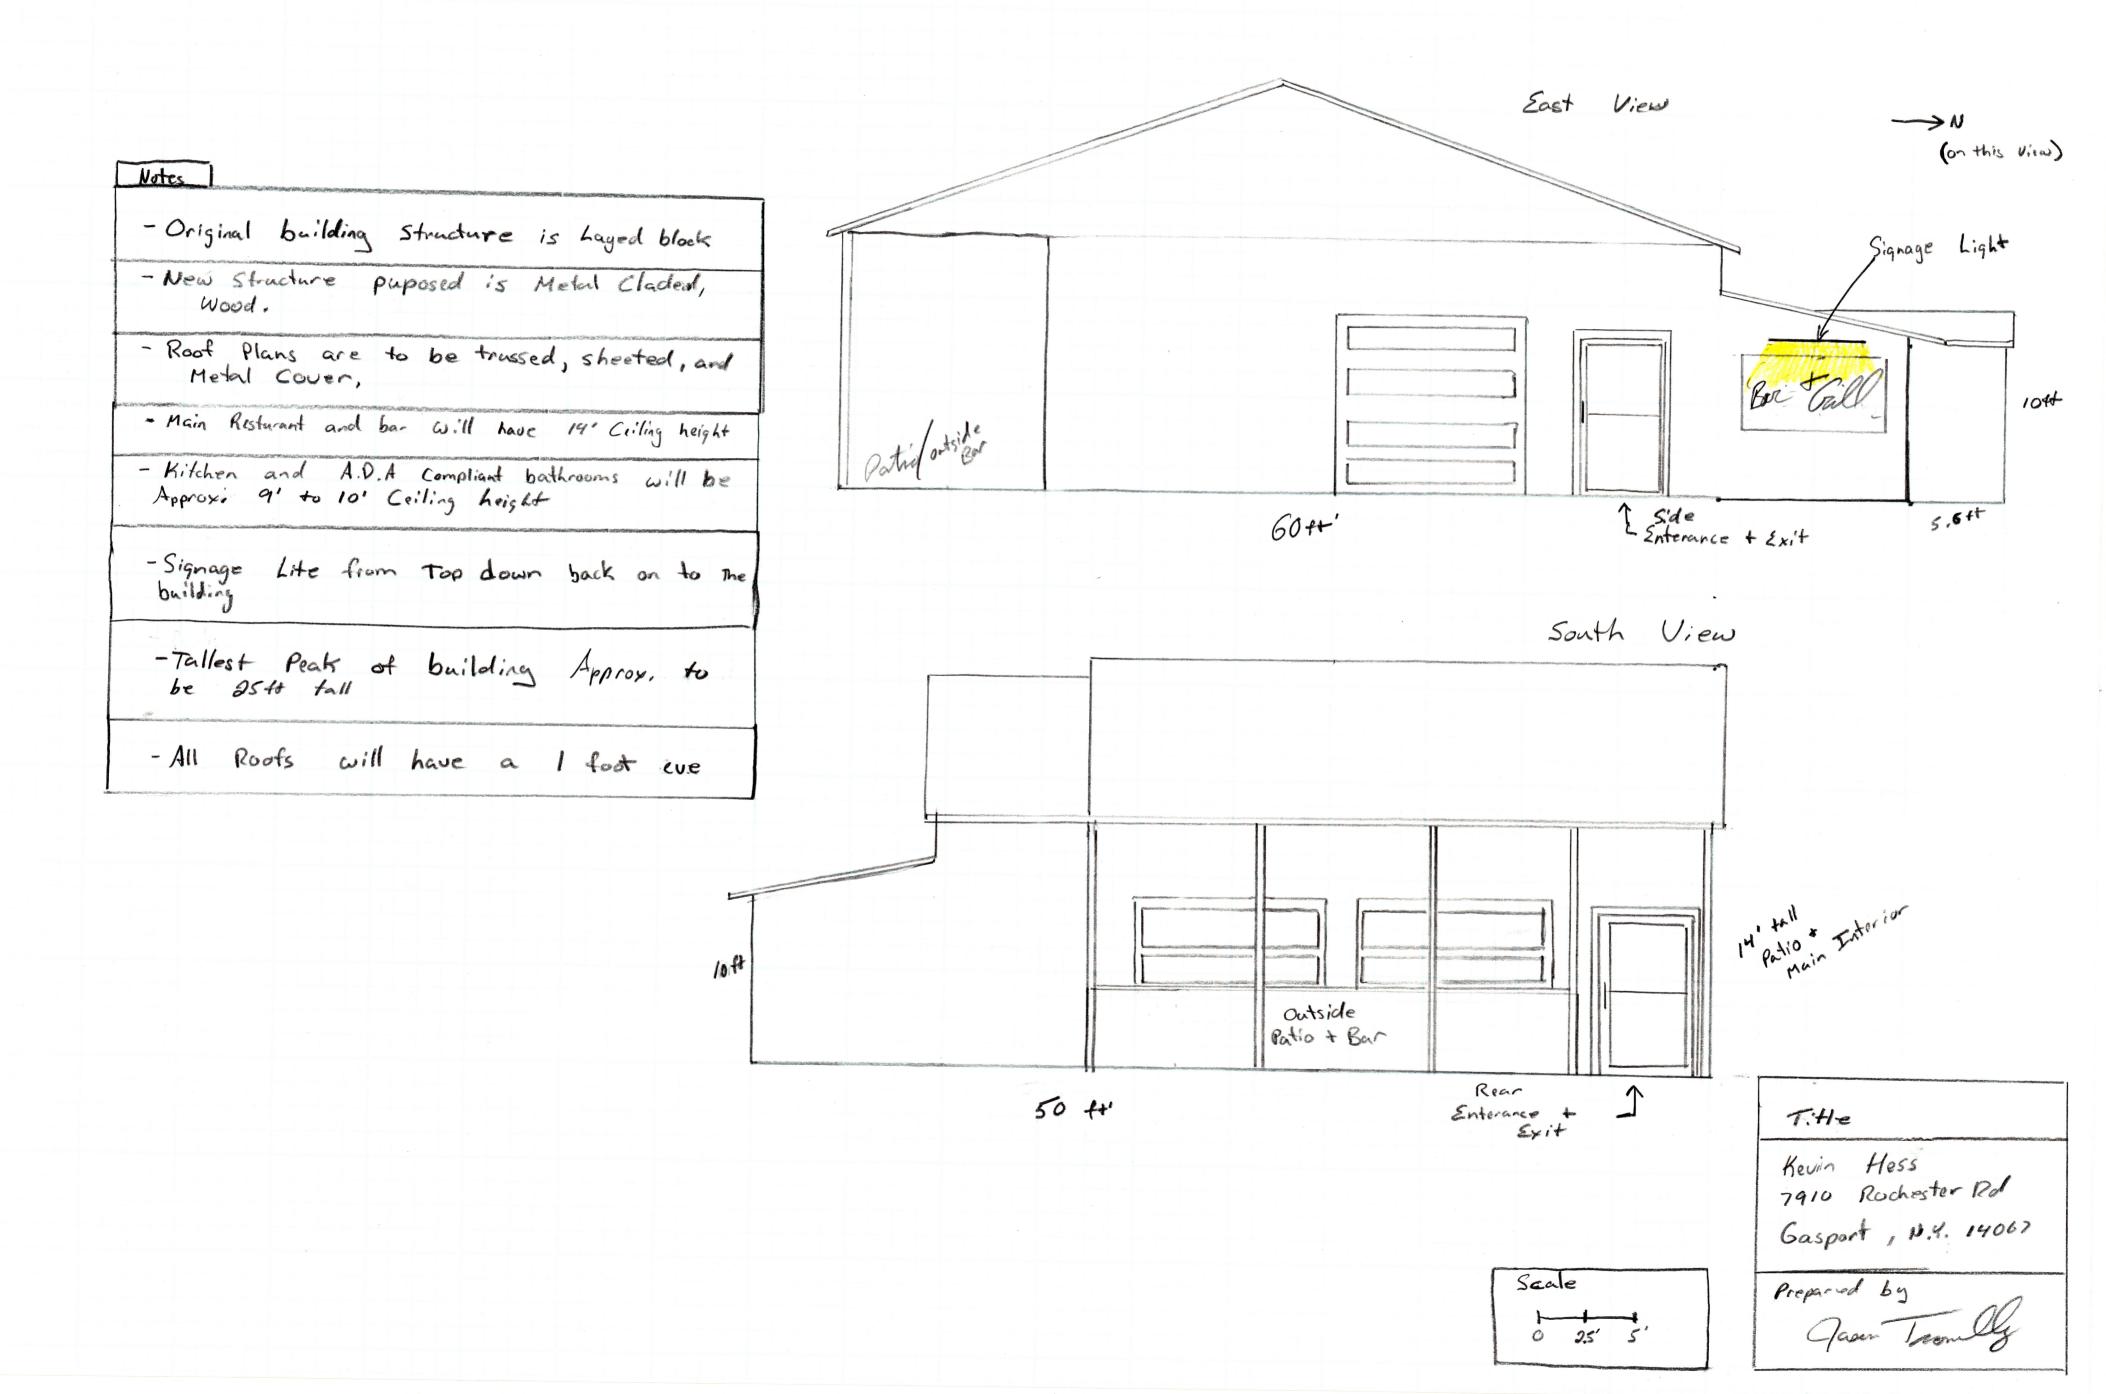

| Item 1                                                                                                      |                                                                                                 |
|-------------------------------------------------------------------------------------------------------------|-------------------------------------------------------------------------------------------------|
| Applicant: Kevin Hess For: Site Plan Review SBL: 97.00-2-50.1 Address: 7910 Rochester Rd, Gasport, NY 14067 | Review Site Plan Application submitted for proposed restaurant and bar.                         |
| Item 2                                                                                                      |                                                                                                 |
| Battery Energy Storage System<br>(BESS) Draft Law                                                           | The Planning Board will continue working on the Battery Energy Storage System (BESS) draft law. |

| Address | : 7910      | Roches                                | ster R  | d.   | 97.0         | 2-5 | ).(         | · .                                    |
|---------|-------------|---------------------------------------|---------|------|--------------|-----|-------------|----------------------------------------|
|         |             | <b>H</b>                              | *       |      |              |     |             | 7                                      |
|         |             | and Mailing                           |         |      |              |     |             |                                        |
|         |             |                                       |         | . 1  |              |     | کنتر        |                                        |
|         | -           | Gasport                               | L , , L | 1.8. | 14067        |     |             |                                        |
|         |             | Mailing Add                           | •       |      |              |     |             |                                        |
|         |             |                                       |         |      |              |     |             |                                        |
|         |             |                                       |         |      | 140          | •   |             |                                        |
| The Pro | posed use o | f the Propert                         |         | •    |              |     | <del></del> |                                        |
|         | Restu       | irant                                 | and     | bar  | <del>-</del> | ·   | •• .        |                                        |
|         |             |                                       |         |      | ,            |     |             |                                        |
|         |             |                                       |         |      |              |     |             | ·                                      |
|         |             |                                       |         |      |              |     |             |                                        |
|         |             | · · · · · · · · · · · · · · · · · · · |         |      |              | · . |             |                                        |
|         |             |                                       |         |      |              |     |             |                                        |
|         |             |                                       |         |      |              |     |             | ······································ |