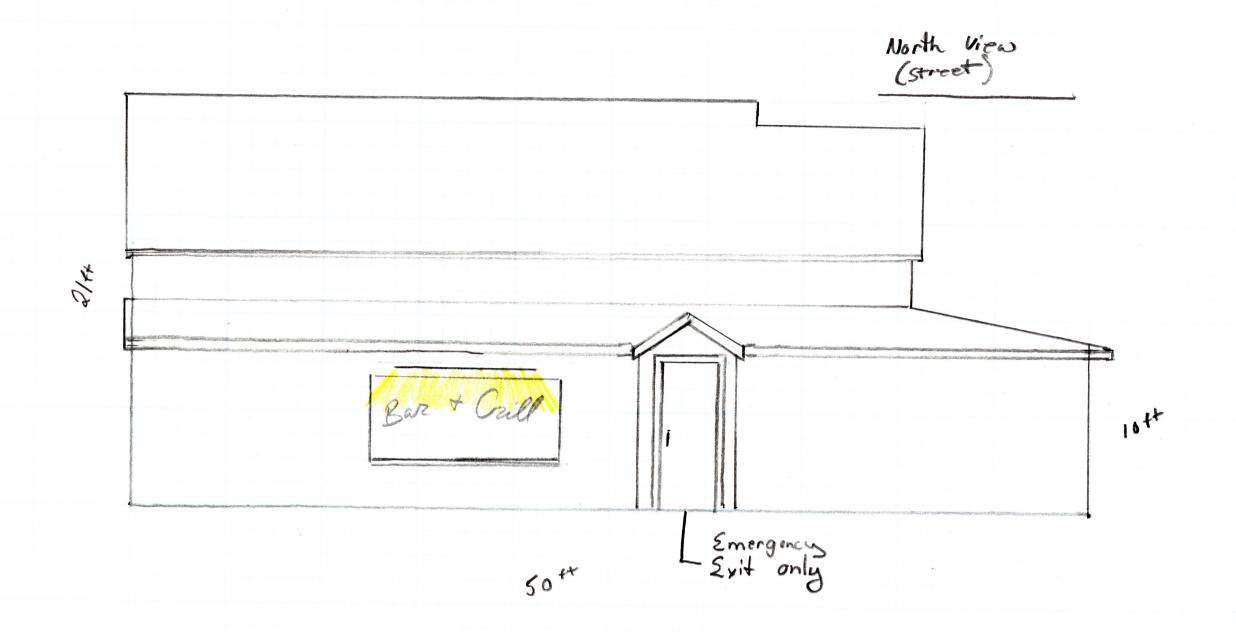

| Item 1                                                                                                      |                                                                                                 |
|-------------------------------------------------------------------------------------------------------------|-------------------------------------------------------------------------------------------------|
| Applicant: Kevin Hess For: Site Plan Review SBL: 97.00-2-50.1 Address: 7910 Rochester Rd, Gasport, NY 14067 | Review Site Plan Application submitted for proposed restaurant and bar.                         |
| Item 2                                                                                                      |                                                                                                 |
| Battery Energy Storage System<br>(BESS) Draft Law                                                           | The Planning Board will continue working on the Battery Energy Storage System (BESS) draft law. |

| Address | : 7910      | Roches                                | ster R  | d.   | 97.0         | 2-5 | ).(         | · .                                    |
|---------|-------------|---------------------------------------|---------|------|--------------|-----|-------------|----------------------------------------|
|         |             | <b>H</b>                              | *       |      |              |     |             | 7                                      |
|         |             | and Mailing                           |         |      |              |     |             |                                        |
|         |             |                                       |         | . 1  |              |     | کنتر        |                                        |
|         | -           | Gasport                               | L , , L | 1.8. | 14067        |     |             |                                        |
|         |             | Mailing Add                           | •       |      |              |     |             |                                        |
|         |             |                                       |         |      |              |     |             |                                        |
|         |             |                                       |         |      | 140          | •   |             |                                        |
| The Pro | posed use o | f the Propert                         |         | •    |              |     | <del></del> |                                        |
|         | Restu       | irant                                 | and     | bar  | <del>-</del> | ·   | •• .        |                                        |
|         |             |                                       |         |      | ,            |     |             |                                        |
|         |             |                                       |         |      |              |     |             | ·                                      |
|         |             |                                       |         |      |              |     |             |                                        |
|         |             | · · · · · · · · · · · · · · · · · · · |         |      |              | · . |             |                                        |
|         |             |                                       |         |      |              |     |             |                                        |
|         |             |                                       |         |      |              |     |             | ······································ |