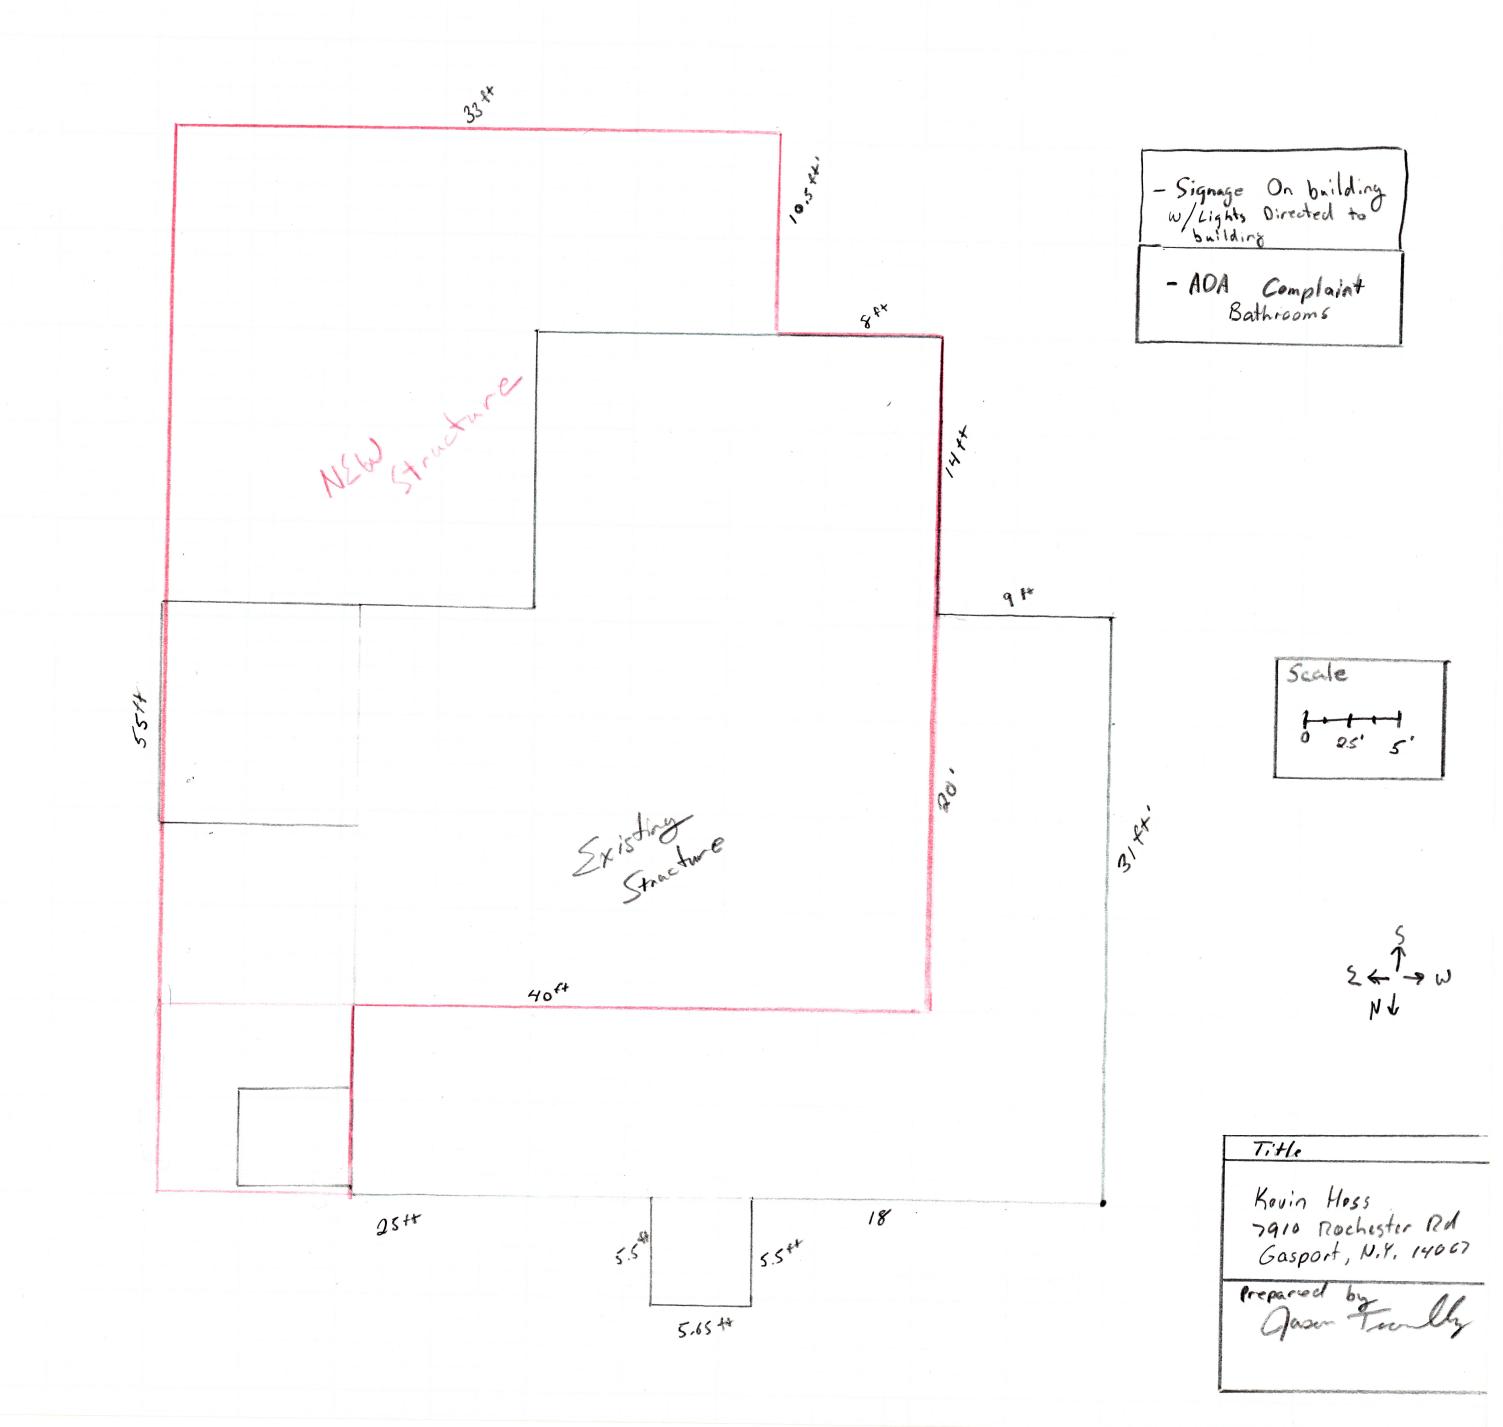

| Item 1                                                                                                      |                                                                                                 |
|-------------------------------------------------------------------------------------------------------------|-------------------------------------------------------------------------------------------------|
| Applicant: Kevin Hess For: Site Plan Review SBL: 97.00-2-50.1 Address: 7910 Rochester Rd, Gasport, NY 14067 | Review Site Plan Application submitted for proposed restaurant and bar.                         |
| Item 2                                                                                                      |                                                                                                 |
| Battery Energy Storage System<br>(BESS) Draft Law                                                           | The Planning Board will continue working on the Battery Energy Storage System (BESS) draft law. |

| Address | : 7910      | Roches                                | ster R  | d.   | 97.0         | 2-5 | ).(         | · .                                    |
|---------|-------------|---------------------------------------|---------|------|--------------|-----|-------------|----------------------------------------|
|         |             | <b>H</b>                              | *       |      |              |     |             | 7                                      |
|         |             | and Mailing                           |         |      |              |     |             |                                        |
|         |             |                                       |         | . 1  |              |     | کنتر        |                                        |
|         | -           | Gasport                               | L , , L | 1.8. | 14067        |     |             |                                        |
|         |             | Mailing Add                           | •       |      |              |     |             |                                        |
|         |             |                                       |         |      |              |     |             |                                        |
|         |             |                                       |         |      | 140          | •   |             |                                        |
| The Pro | posed use o | f the Propert                         |         | •    |              |     | <del></del> |                                        |
|         | Restu       | irant                                 | and     | bar  | <del>-</del> | ·   | •• .        |                                        |
|         |             |                                       |         |      | ,            |     |             |                                        |
|         |             |                                       |         |      |              |     |             | ·                                      |
|         |             |                                       |         |      |              |     |             |                                        |
|         |             | · · · · · · · · · · · · · · · · · · · |         |      |              | · . |             |                                        |
|         |             |                                       |         |      |              |     |             |                                        |
|         |             |                                       |         |      |              |     |             | ······································ |