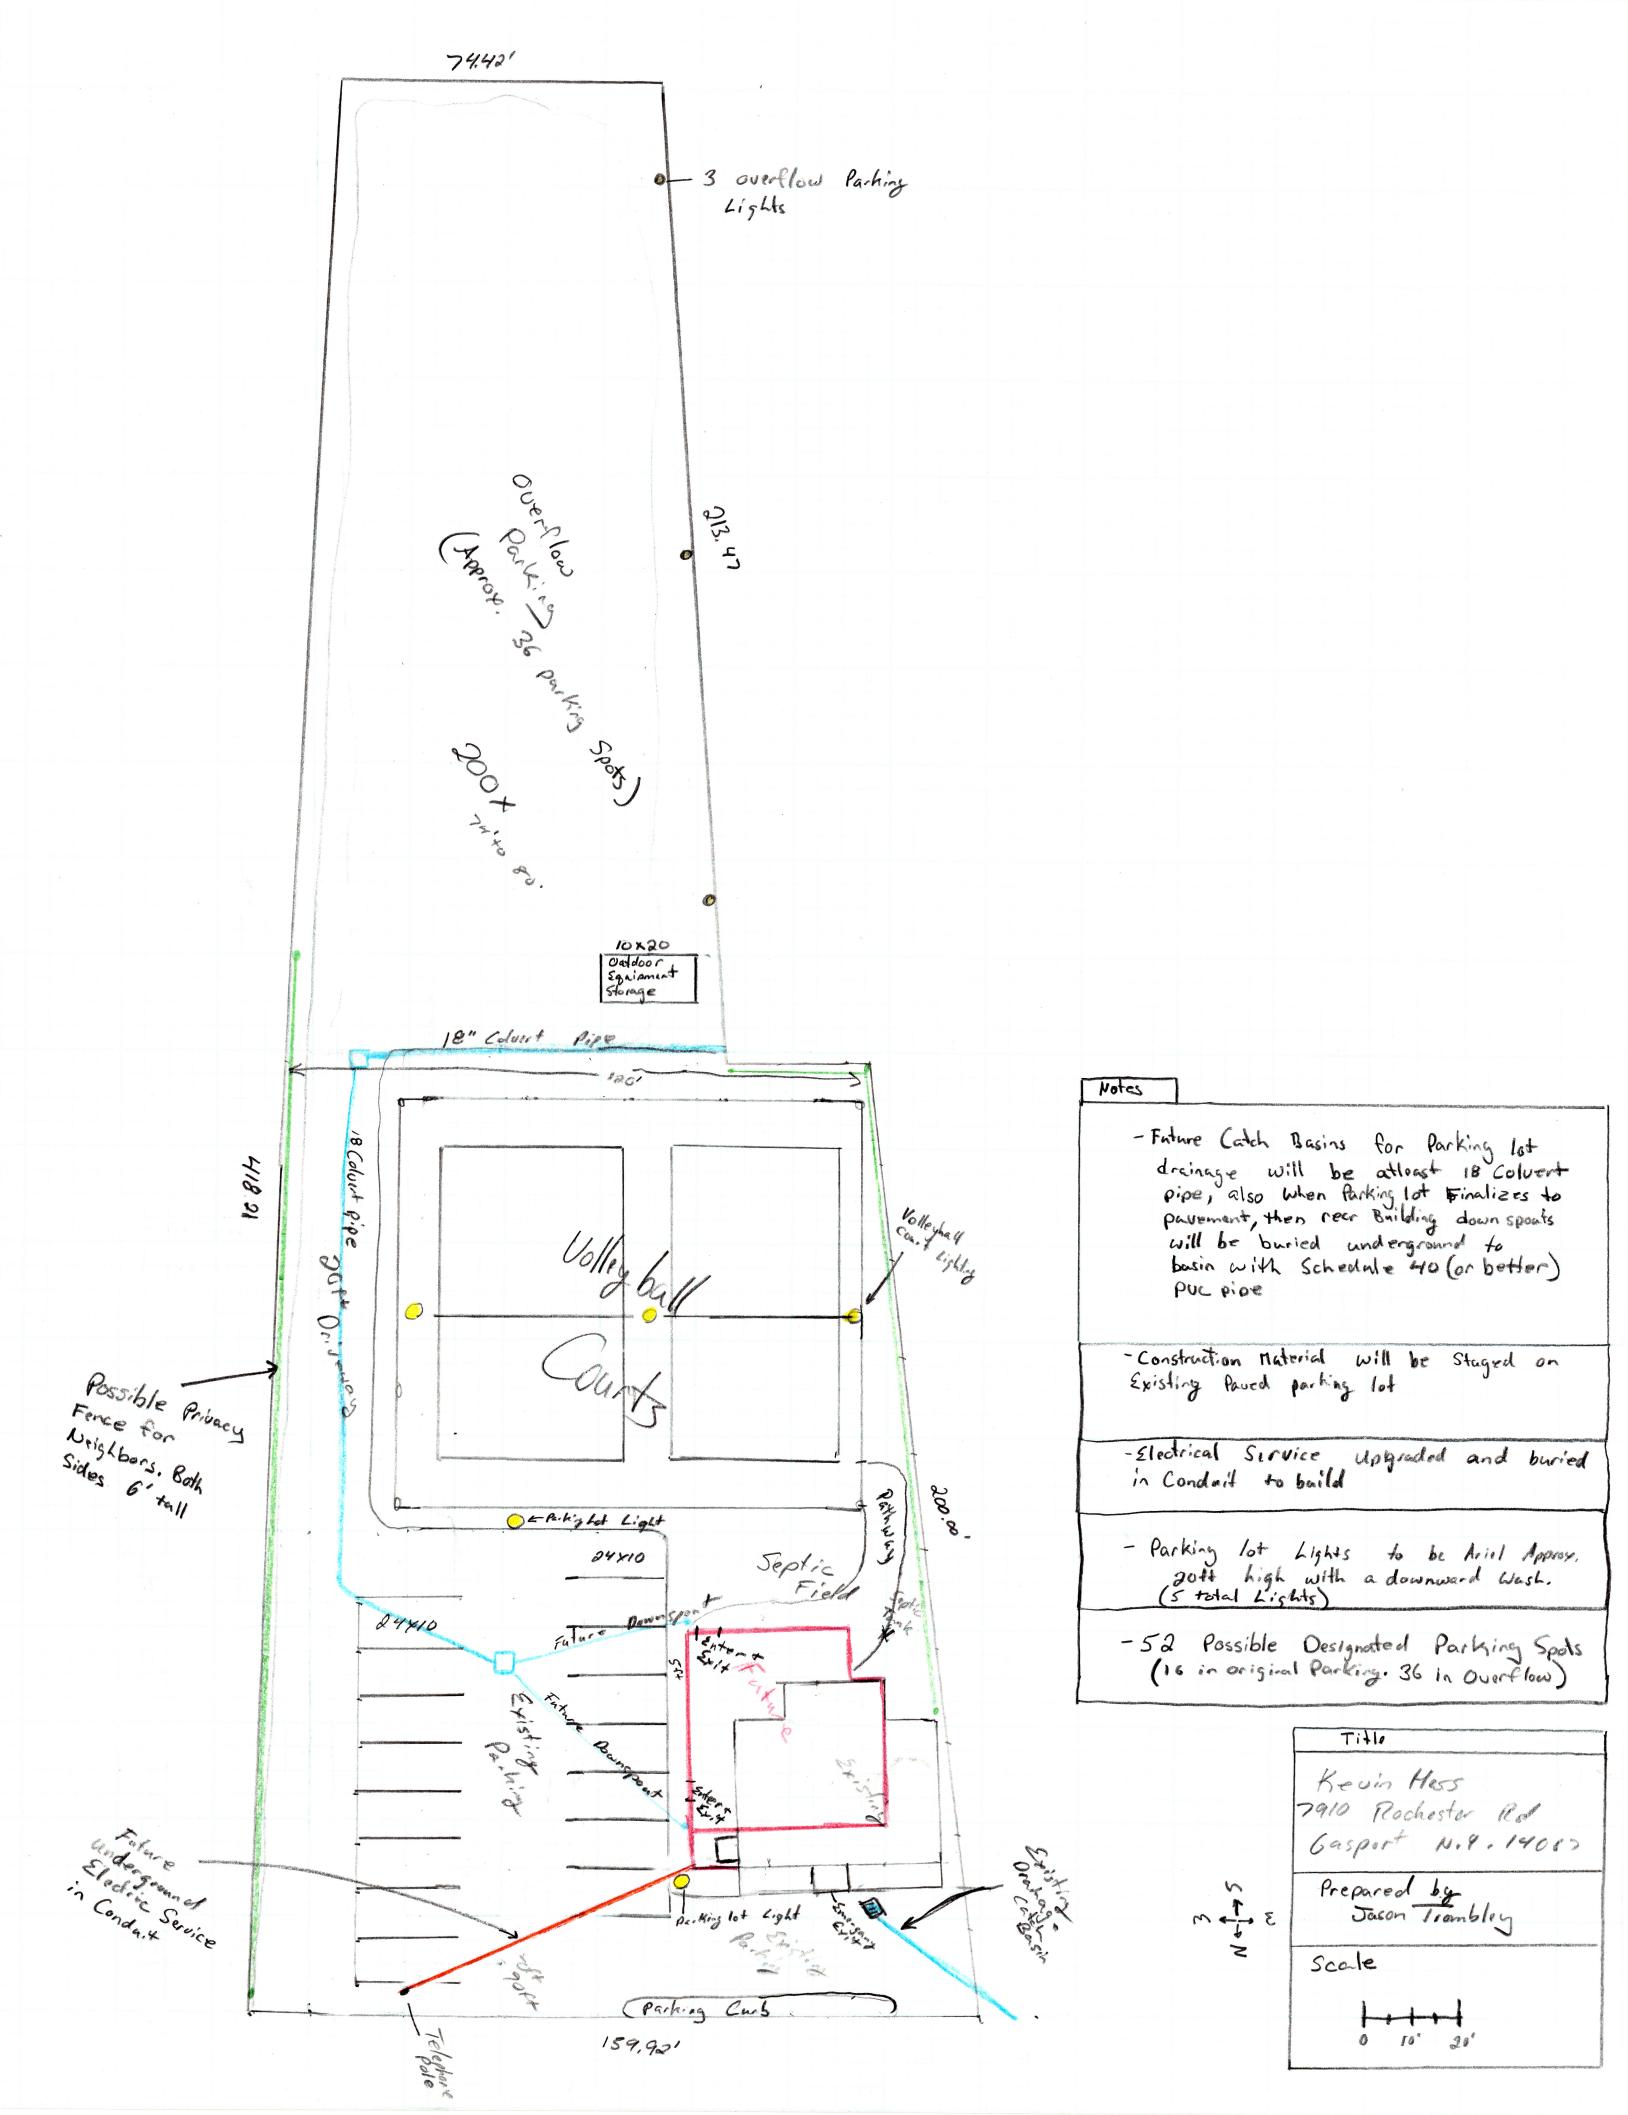

| Item 1                                                                                                      |                                                                                                 |
|-------------------------------------------------------------------------------------------------------------|-------------------------------------------------------------------------------------------------|
| Applicant: Kevin Hess For: Site Plan Review SBL: 97.00-2-50.1 Address: 7910 Rochester Rd, Gasport, NY 14067 | Review Site Plan Application submitted for proposed restaurant and bar.                         |
| Item 2                                                                                                      |                                                                                                 |
| Battery Energy Storage System<br>(BESS) Draft Law                                                           | The Planning Board will continue working on the Battery Energy Storage System (BESS) draft law. |

| Address | : 7910      | Roches                                | ster R  | d.   | 97.0         | 2-5 | ).(         | · .                                    |
|---------|-------------|---------------------------------------|---------|------|--------------|-----|-------------|----------------------------------------|
|         |             | <b>H</b>                              | *       |      |              |     |             | 7                                      |
|         |             | and Mailing                           |         |      |              |     |             |                                        |
|         |             |                                       |         | . 1  |              |     | کنتر        |                                        |
|         | -           | Gasport                               | L , , L | 1.8. | 14067        |     |             |                                        |
|         |             | Mailing Add                           | •       |      |              |     |             |                                        |
|         |             |                                       |         |      |              |     |             |                                        |
|         |             |                                       |         |      | 140          | •   |             |                                        |
| The Pro | posed use o | f the Propert                         |         | •    |              |     | <del></del> |                                        |
|         | Restu       | irant                                 | and     | bar  | <del>-</del> | ·   | •• .        |                                        |
|         |             |                                       |         |      | ,            |     |             |                                        |
|         |             |                                       |         |      |              |     |             | ·                                      |
|         |             |                                       |         |      |              |     |             |                                        |
|         |             | · · · · · · · · · · · · · · · · · · · |         |      |              | · . |             |                                        |
|         |             |                                       |         |      |              |     |             |                                        |
|         |             |                                       |         |      |              |     |             | ······································ |